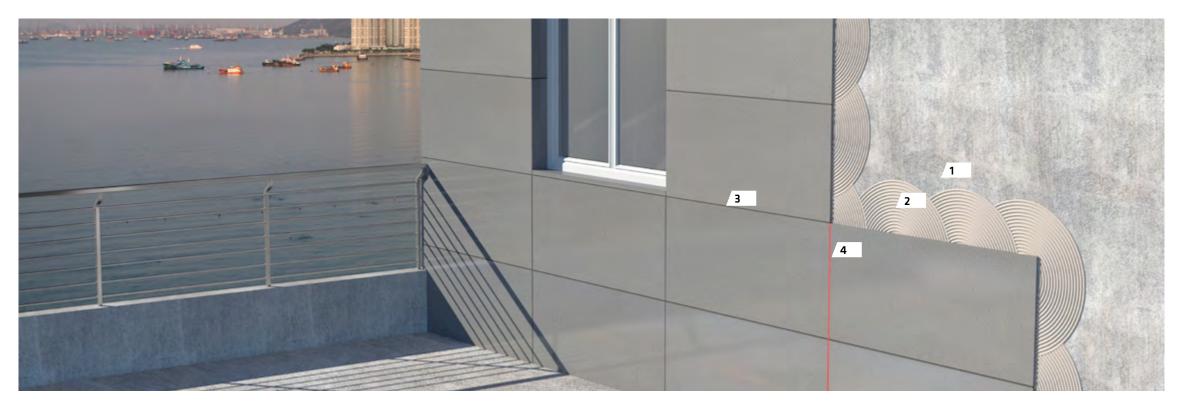

Installing of tiles on Facades of building was always challenging and risky work. Sika has developed flexible tile adhesives and grouts that are capable of withstanding exposure to extreme weather conditions and the thermal movement of different facade materials. The high polymer content allows to accommodate movement due to wide and rapid temperature variations. The cement based tile grout also is waterproof with considerable flexibility, abrasion resistance and high mechanical strength; this grout is mixed with special latex to further increase their performance. Finally, joints and perimeters are sealed aesthetically with elastic polyurethane based sealant, suitable for sealing joints subject to high movement.

#### Vertical Section