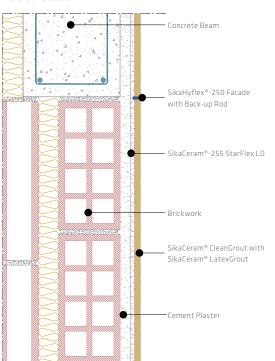

#### Vertical Section

#### SikaHyflex®-250 Facade

Professional low-modulus joint sealant for movement- and connection joints used in concrete and masonry facades, parapets of balconies and galleries, in commercial building envelopes.

#### SikaCeram®-255 StarFlex LD

Highly deformable tile adhesive, for laying large sized ceramic tiles, with low dust emissions. C2TE S1.

#### SikaCeram® CleanGrout

Cementitious tile grout for 1–8 mm width. Water repellent, anti-fungus, high abrasion resistance, with very stable colors. CG2.

#### SikaCeram® LatexGrout

Special latex additive for increasing performance of cement grouts, flexibility, and water resistance. S1.