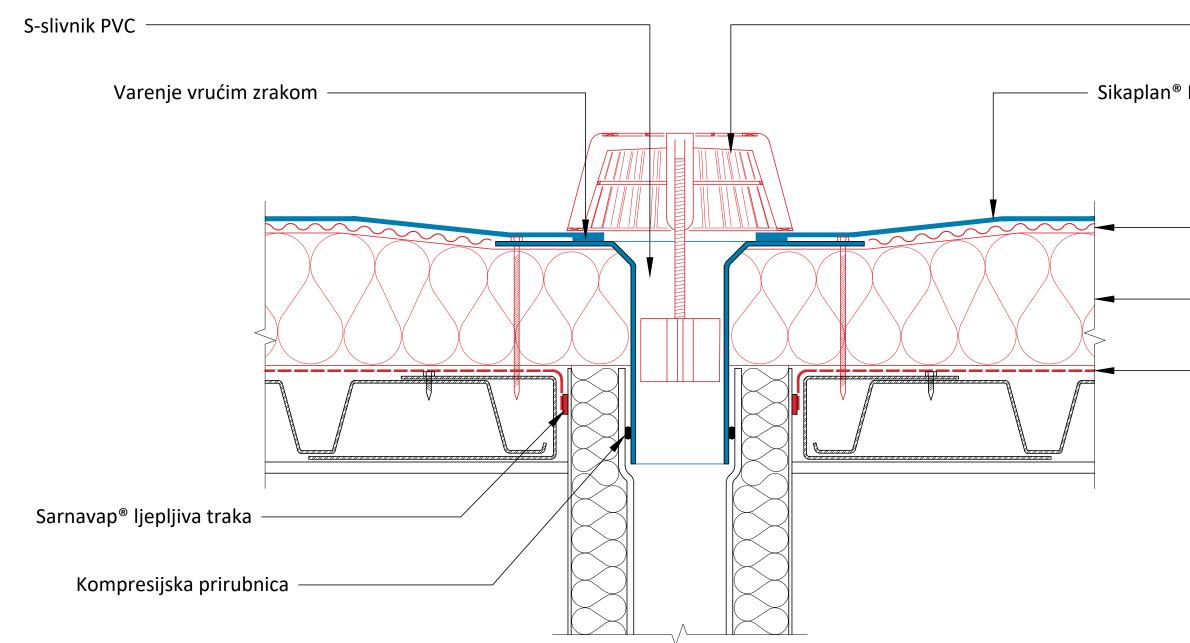

## SIKAPLAN<sup>®</sup> PVC - MEHANIČKI PRIČVRŠĆENI SISTEM NA ČELIČNOJ KONSTRUKCIJI SA TERMOIZOLACIJOM SPL PVC - 001.05.01 - Krovni slivnik

DRAWING MUST ALWAYS BE REVIEWED BY A DESIGN SPECIALIST AND IF NECESSARY MODIFIED TO ENSURE SUITABILITY FOR THE SPECIFIC APPLICATION

Sika BH d.o.o. Džemala Bijedića 299 7100 Sarajevo Bosna i Hercegovina Tel: +387 33 788 390 www.sika.ba

| S-košara | (hvatač | lišća) |
|----------|---------|--------|
|----------|---------|--------|

## Sikaplan<sup>®</sup> PVC membrana, mehanički pričvrćena

| _ | Glassmat G120 razdjelni sloj |
|---|------------------------------|
|   | (ukoliko je potreban)        |

 Sikatherm<sup>®</sup> / Sarnatherm<sup>®</sup>, termoizolacija

– Sarnavap® parna brana

**BUILDING TRUST**